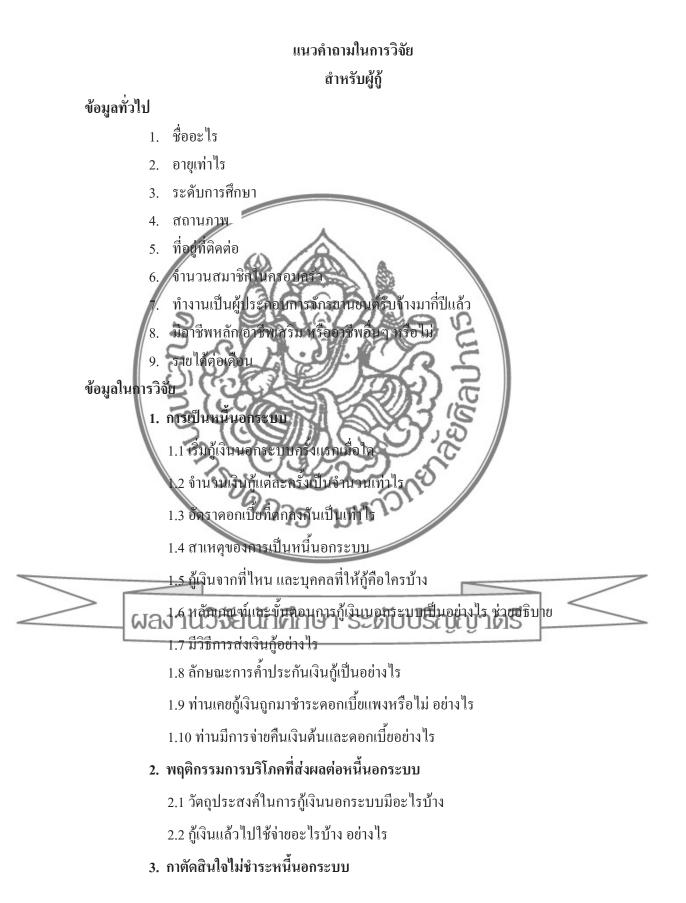

#### 3. ขอบเขตของการวิจัย

การวิจัยครั้งนี้ ได้ทำการศึกษาการเป็นหนี้และการตัดสินใจไม่ชำระหนี้นอกระบบของ กลุ่มผู้ประกอบการจักรยานยนต์รับจ้าง ในเขตเทศบาลนครนครปฐม โดยกำหนดขอบเขตการวิจัย ดังนี้

### 3.1 ขอบเขตด้านเนื้อหา

ศึกษาการเป็นหนี้และการตัดสินใจไม่ชำระหนึ่นอกระบบของกลุ่มผู้ประกอบการ จักรยานยนต์รับจ้าง ในเขตเทศบาลนครนกรปฐม จำนวน 20 คน โดยจะศึกษาจากแนวกิด ทฤษฎี และงานวิจัยที่เกี่ยวข้องกันในด้านต่าง ๆ

3.2 ขอบเขตด้านพื้นที่ ศึกษาการเป็นหนี้และการตัดสินใจไม่ชำระหนึ้นอกระบบของกลุ่มผู้ประกอบการ จักรยานยนต์รับจ้าง ในเขตเทศบาลนกรนกรปฐม

3.3 ขอบเขตด้านเวลา

ในการวิจัยครั้งนี้ ผู้วิจัยใช้เวลา 3 เดือน ตั้งแต่เดือน กรกฎาคม ถึง ตุลาคม 2553 ใน การใช้เทคนิควิธีการเลือกตัวอย่างแบบลูกไข่ (Snowball Sampling) สัมภาษณ์แบบเจาะลึก (Indepth Interview) การสังเกต (Observation) เนื่องจากในการลงภาคสนามด้วยการสัมภาษณ์ และเก็บข้อมูล ในเรื่องการเป็นหนี้และการตัดสินใจไม่ชำระหนี้นอกระบบของกลุ่มผู้ประกอบการจักรยานยนต์ รับจ้าง ในเขตเทศบาลนครนกรา)ฐม ผู้ให้สัมภาษณ์ทั้งหมดในปัจจุบันยังคงมีภาระหนี้สินกับเจ้าหนี้ เงินกู้นอกระบบ ผู้วิจัยจึงขอใช้นามสมมติทั้งหมดแก่ผู้ให้ข้อมูลหลักในการวิจัย