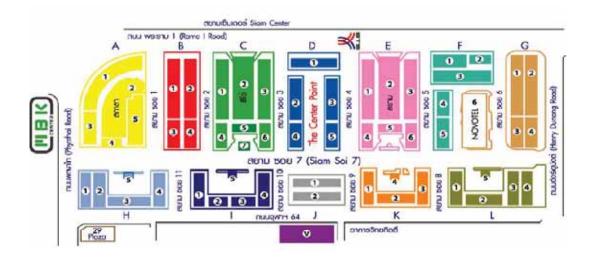

## 5. ประวัติที่มาของชุมชนสยามสแควร์ (Siam Square History)

สยามสแควร์เป็นข่านธุรกิจแนวราบขนาดใหญ่ ตั้งอยู่บริเวณสี่แยกปทุมวัน มีพื้นที่ทาง ทิสเหนือติดกับถนนพระราม 1 ทางทิสตะวันตกติดกับถนนพญาไท ทางด้านทิสตะวันออกติดกับ ถนนอังรีดูนังต์ และทางทิสใต้ คือ ซอยจุฬา 64 ในบริเวณใกล้เคียงมีสูนย์การก้ามาบุญกรอง สขามดิสกัฟเวอร์รี่ สขามเซ็นเตอร์ สขามพารากอน และติดกับจุฬาลงกรณ์มหาวิทขาลัย นอกจากนั้น ยังรวมถึงวัดปทุมวนาราม วังสระปทุม และสนามศุภชลาศัย ส่วนการเดินทางมายังสขามสแกวร์ สามารถเดินทางมาได้โดยรถไฟฟ้าบิทีเอสโดยสถานีสขาม อีกทั้งสถานีสขามยังเป็นสถานีเปลี่ยน เส้นทางของรถไฟฟ้าบิทีเอสสายสุขุมวิทและสายสีลม พื้นที่ภายในสขามสแกวร์ ทางทิศเหนือตั้งแต่ ทางด้านซ้ายบริเวณโรงหนังสกาล่า คือสขามสแกวร์ซอย 1 ต่อไปทางขวาถึงสขามสแกวร์ซอย 6 กั่น ด้วยถนนเชื่อมระหว่างถนนพญาไทและถนนอังรีดูนังต์ คือ สขามสแกวร์ซอย 7 และต่อจากขวาไป ซ้ายตั้งแต่สขามสแกวร์ซอย 8 จนถึงซอย 11 ที่ดินบริเวณก่อนการสร้างสขามสแกวร์ (พรรษิษฐ์ ต่อสุวรรณ 2553 : 9