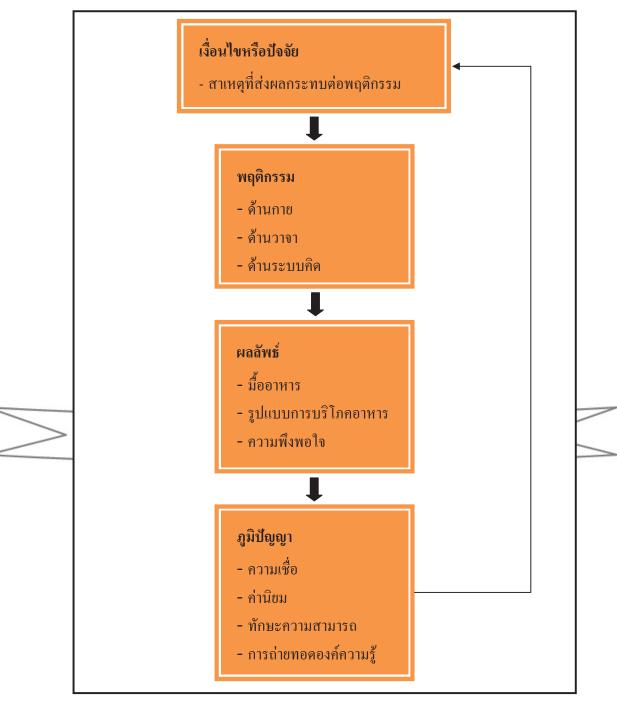

ผู้วิจัยมีความเห็นว่าแนวกาามกิดเกี่ยวกับวัฒนธรรมข้าวจะอธิบายให้เห็นถึง ปรากฏการณ์และการเปลี่ยนแปลงของสภาพชุมชนบริเวณสยามสแกวร์ในอดีตจนถึงปัจจุบัน และกาดการณ์แนาโน้มในอนาคต ในประเด็นเรื่องภูมิปัญญาของประชาชนเช่น ความกิด ความเชื่อ ด่านิยม ทักษะกวามสามารถ และการถ่ายทอดองค์ความรู้เกี่ยวกับข้าวของประชาชนในชุมว่ามี การเปลี่ยนแปลงรูปแบบการดำเนินชีวิตอย่างไรบ้าง นอกจากนั้นแนวกิดนี้จะช่วยอธิบาย ในประเด็นที่ประชาชนให้ความสำคัญกับการพัฒนารูปแบบการดำเนินชีวิตแบบสังคมเมืองเพิ่ม มากขึ้นซึ่งแต่เดิมประชาชนโดยส่วนใหญ่มักเป็นสังคมเกษตรกรรม

เปลี่ยนแปลงไปอย่างไร โดยผู้วิจัยจะศึกษาถึงภูมิปัญญา เงื่อนไข พฤติกรรม และผลลัพธ์ เพื่อให้ เข้าใจถึงปรากฏการณ์ทางวัฒนธรรมภาธบริโภลข้าวของประชาชนบริเภณซุมชนสยามสแลวร์ ยิ่งไปกว่านั้นยังสามารถนำผลการศึกษามาใช้ให้เกิดประโยชน์ในเชิงพานิชย์ในเรื่องของการพัฒนา ภูมิปัญญาทางวัฒนธรรมข้าวกับเศรษฐกิจในรูปแบบเศรษฐกิจเชิงสร้างสรรค์ (Creative Economy) ได้อีกต่อไป